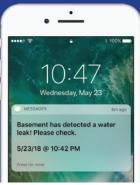

#### **Actionable Alerts**

Receive timely alerts via SMS text messages and emails. Set sensor reading thresholds and configure alert settings.

# Achieve superior operational efficiency with IoT Solutions for Facilities Management

**LEAKS**Reduce potential damage to property and assets

**TEMPERATURE**Quickly manage unexpected changes in temperature